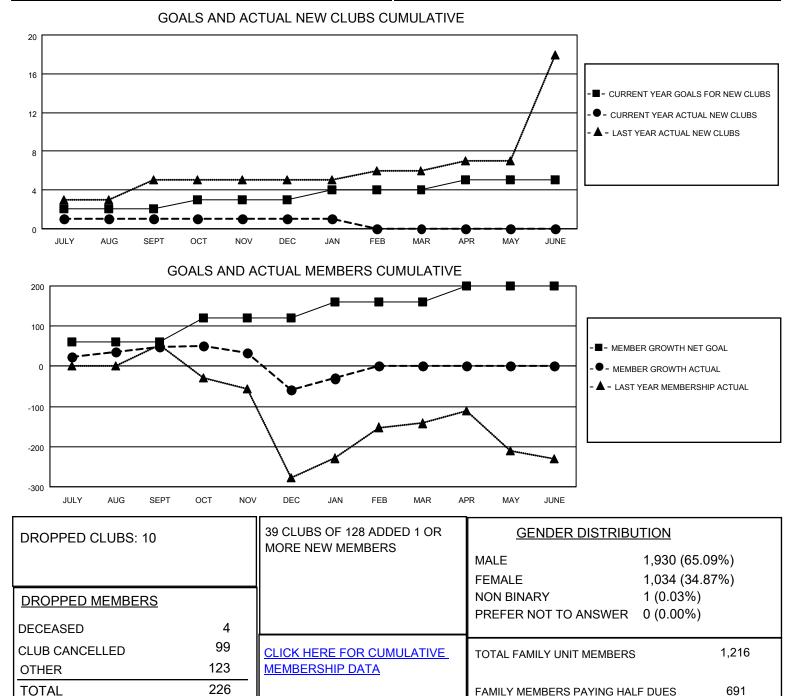

## LOCATION INDIA

District 3233 C

Results as of: 1/31/2023

| Clubs                 |               |           |               | Members               |                        |                         |                                                    |
|-----------------------|---------------|-----------|---------------|-----------------------|------------------------|-------------------------|----------------------------------------------------|
| RESULTS FOR 2022-2023 |               |           |               | RESULTS FOR 2022-2023 |                        |                         |                                                    |
| QUARTER               | NEW CLUB GOAL | NEW CLUBS | DROPPED CLUBS | QUARTER               | BER GROWTH NET<br>GOAL | MEMBER GROWTH<br>ACTUAL | DROPPED<br>MEMBERS ACTUAL<br>(including transfers) |
| JULY/AUG/SEPT         | 2             | 1         | 1             | JULY/AUG/SEPT         | 60                     | 129                     | 59                                                 |
| OCT/NOV/DEC           | 1             | 0         | 8             | OCT/NOV/DEC           | 60                     | 57                      | 159                                                |
| JAN/FEB/MAR           | 1             | 0         | 1             | JAN/FEB/MAR           | 40                     | 69                      | 8                                                  |
| APR/MAY/JUNE          | 1             | 0         | 0             | APR/MAY/JUNE          | 40                     | 0                       | 0                                                  |